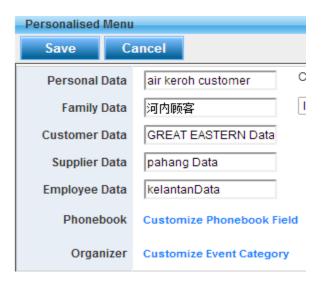

B) On the left hand side tool bar content, Click "Personalized Menu"

C) Click "Customized Event Category"

D) Window will pop up a Menu bar table in the middle part of the computer; fill up "Your desire additional field name" (Maximum 20 additional field name), once done, please click "Save"