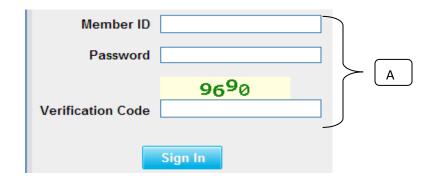

## 1) How to Add "Additional field" in Organizer

1. Log on to www.gbs2u.com, click member login

A.) Please key in "Member ID & Password & Verification Code", click "Sign In"

2) Please click "Support" Button,