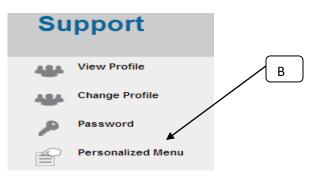

B) On the left hand side tool bar content, Click "Personalized Menu"

C) Click "Customized Event Category"

D) Window will pop up a Menu bar table in the middle part of the computer; fill up "Your desire additional field name" (Maximum 20 additional field name), once done, please click "Save"